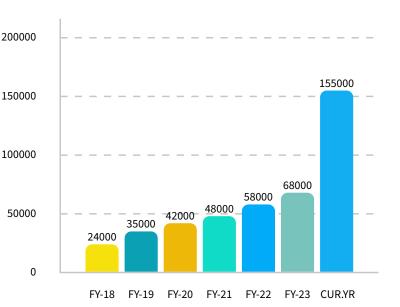

## **Financial Performance**

K2A Management remains committed to strong financial performance through prudent management and strategic growth. Our consistent focus on optimizing operational efficiency, cost management, and sustainable business practices has enabled us to deliver solid financial results, ensuring long-term value for our stakeholders and supporting continuous investment in innovation and expansion.